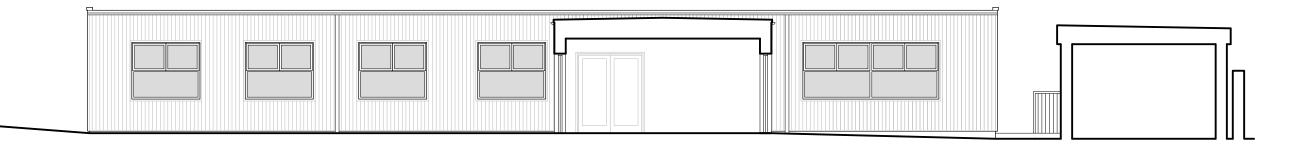

NORTH ELEVATION

NORTH SECTIONAL ELEVATION

PLANNING Drawing status 3 4 m 1:100 Dimensions must NOT be scaled from this drawing, refer to written dimensions only. All dimensions should be checked on site. Discrepancies on the drawing should be referred to the Architect prior to commencement of any works on site. COPYRIGHT ©

## PROJECT

Classroom extension

| Diptford C of E Prir | mary School |
|----------------------|-------------|
| Diptford             |             |
| Totnes               |             |
| TQ9 7NY              |             |

## DRAWING

| Proposed r<br>elevation | north elevation a | nd sect |
|-------------------------|-------------------|---------|
| Scale                   | 1:100 @A3         |         |
| Date                    | January 2023      |         |
| Dwg No.                 | 2302-05           | Rev     |