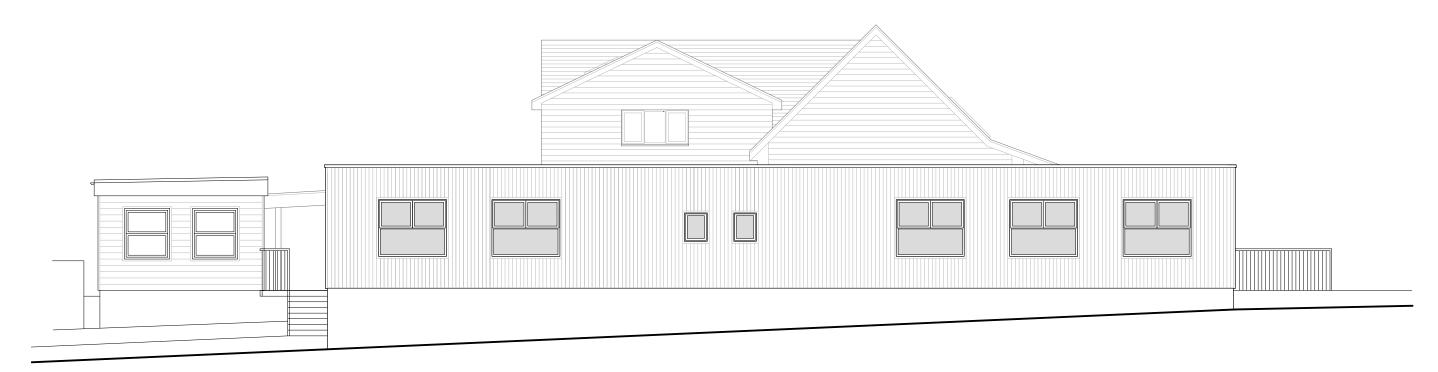

## SOUTH ELEVATION

| Drawing status                                                                | PLAN | NING         | Revisio |
|-------------------------------------------------------------------------------|------|--------------|---------|
| 0 1                                                                           | 2 3  | 4 m<br>1:100 | P2      |
| written dimensions only<br>All dimensions should b<br>Discrepancies on the dr |      | d to the     |         |

## DRAWING

| Proposed | east and south e   | elevatior |
|----------|--------------------|-----------|
| Scale    | 1:100 @ <b>A</b> 3 |           |
| Date     | January 2023       |           |
| Dwg No.  | 2302-06            | Rev       |